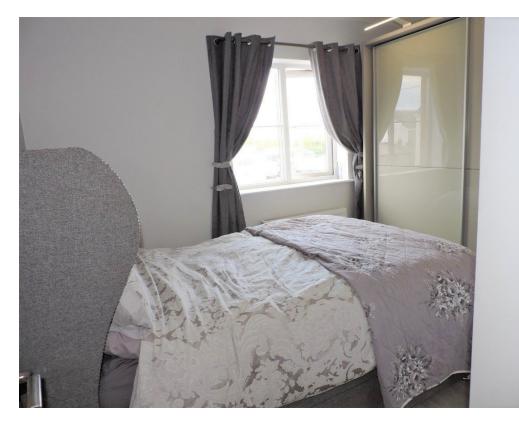

# Bedroom One:

4.52m x 3m (14'10" x 9'10"/7'9")

Double glazed window to front elevation, double panel radiator.

## **En-Suite:**

Double glazed window to front, heated towel rail, WC, pedestal wash hand basin, shower cubicle with mains shower.

Bedroom Two: 3.4m x 2.95m (11'2" x 9'8"/8'2")

Double glazed window to rear elevation, double panel radiator, laminate flooring.

## **Bedroom Three:**

2.92m x 2.03m (9'7" x 6'8")

Double glazed window to rear, double panel radiator.