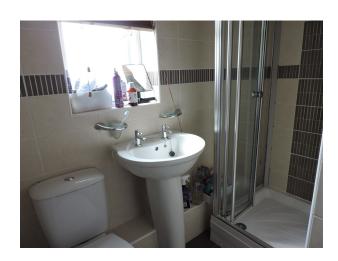

#### Bathroom:

Suite comprising panelled bath, WC, pedestal wash hand basin, tiled walls & floor, heated towel rail.