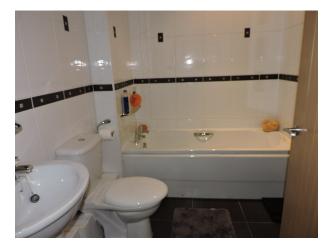

#### Bathroom:

Suite comprising panelled bath, WC, pedestal wash hand basin, tiled walls & floor, heated towel rail.