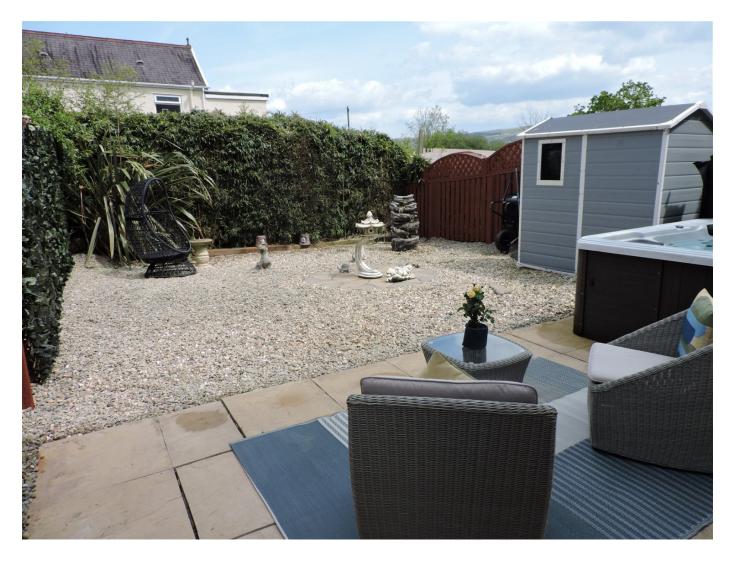

## **Externally:**

Tarmacadam driveway providing ample parking leading to a garage with up and over door, lawned area to the front, side pedestrian access to an enclosed low maintenance rear garden consisting of a paved patio area, gravelled area, storage shed, hot tub (through separate negotiation).