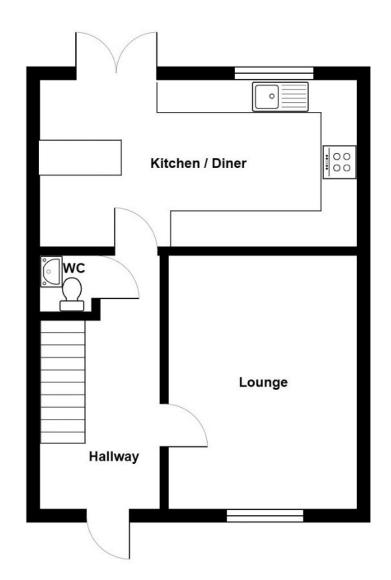

# **Entrance Hallway:**

Laminate flooring, single panel radiator.

# Cloakroom:

WC, pedestal wash hand basin.

4.44m x 3.28m (14'7" x 10'9")

Double glazed bay window to front elevation, two single panel radiators, laminate flooring.

# Kitchen/Breakfast Room:

5.54m x 2.92m (18'2" x 9'7")

Double glazed French doors & window to rear, fitted with a range of wall & base units, Quartz worktop, breakfast bar, triple oven, microwave oven, induction hob, extractor fan over, sink & draining board with instant hot water tap & waste disposal, wine cooler, BOSH integrated washing machine, NEFF integrated dishwasher, BOSH integrated fridge/freezer, cupboard housing Worcester gas boiler (installed 2022) providing domestic hot water & central heating.