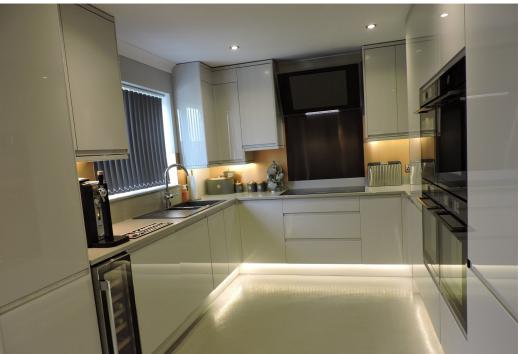

# Kitchen/Breakfast Room:

5.54m x 2.92m (18'2" x 9'7")

Double glazed French doors & window to rear, fitted with a range of wall & base units, Quartz worktop, breakfast bar, triple oven, microwave oven, induction hob, extractor fan over, sink & draining board with instant hot water tap & waste disposal, wine cooler, BOSH integrated washing machine, NEFF integrated dishwasher, BOSH integrated fridge/freezer, cupboard housing Worcester gas boiler (installed 2022) providing domestic hot water & central heating.