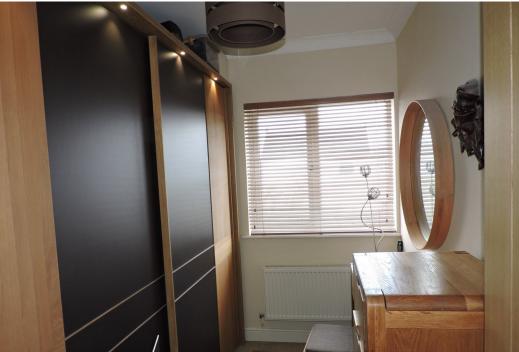

# Bedroom One:

4.52m x 3m (14'10" x 9'10"/7'9")

Double glazed window to front elevation, double panel radiator.

## **En-Suite:**

Double glazed window to front, heated towel rail, WC, pedestal wash hand basin, shower cubicle with mains shower.

Bedroom Two: 3.4m x 2.95m (11'2" x 9'8"/8'2")

Double glazed window to rear elevation, double panel radiator, laminate flooring.