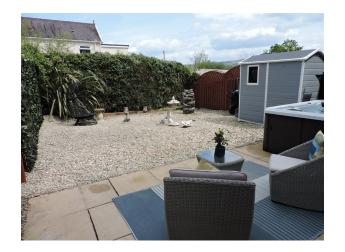

## **Externally:**

Tarmacadam driveway providing ample parking leading to a garage with up and over door, lawned area to the front, side pedestrian access to an enclosed low maintenance rear garden consisting of a paved patio area, gravelled area, storage shed, hot tub (through separate negotiation).