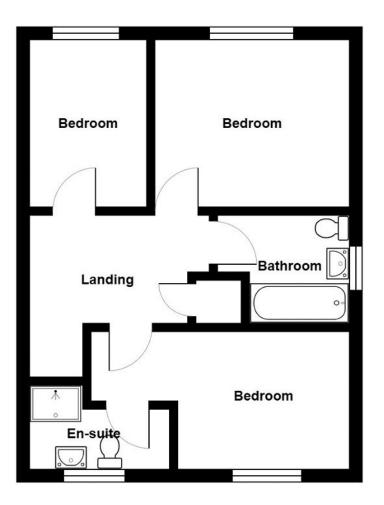

## First Floor Landing:

Access to loft, storage cupboard.

# Bedroom One:

4.52m x 3m (14'10" x 9'10"/7'9")

Double glazed window to front elevation, double panel radiator.

## **En-Suite:**

Double glazed window to front, heated towel rail, WC, pedestal wash hand basin, shower cubicle with mains shower.

Bedroom Two: 3.4m x 2.95m (11'2" x 9'8"/8'2")

Double glazed window to rear elevation, double panel radiator, laminate flooring.

## **Bedroom Three:**

2.92m x 2.03m (9'7" x 6'8")

Double glazed window to rear, double panel radiator.

#### Bathroom:

Suite comprising panelled bath, WC, pedestal wash hand basin, tiled walls & floor, heated towel rail.