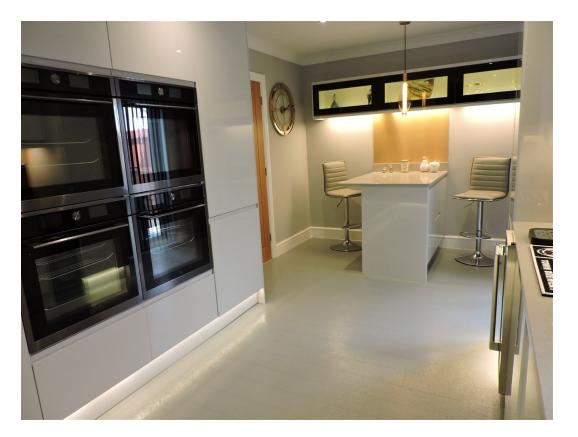

# Kitchen/Breakfast Room:

5.54m x 2.92m (18'2" x 9'7")

Double glazed French doors & window to rear, fitted with a range of wall & base units, Quartz worktop, breakfast bar, triple oven, microwave oven, induction hob, extractor fan over, sink & draining board with instant hot water tap & waste disposal, wine cooler, BOSH integrated washing machine, NEFF integrated dishwasher, BOSH integrated fridge/freezer, cupboard housing Worcester gas boiler (installed 2022) providing domestic hot water & central heating.