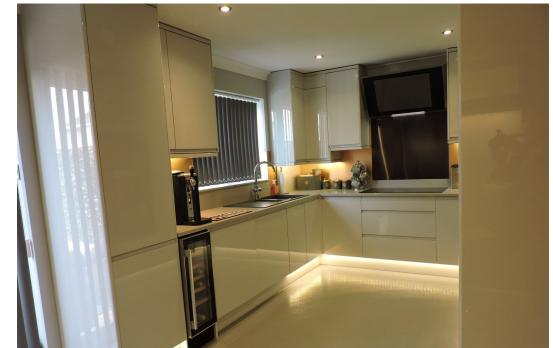

# Kitchen/Breakfast Room:

5.54m x 2.92m (18'2" x 9'7")

Double glazed French doors & window to rear, fitted with a range of wall & base units, Quartz worktop, breakfast bar, triple oven, microwave oven, induction hob, extractor fan over, sink & draining board with instant hot water tap & waste disposal, wine cooler, BOSH integrated washing machine, NEFF integrated dishwasher, BOSH integrated fridge/freezer, cupboard housing Worcester gas boiler (installed 2022) providing domestic hot water & central heating.