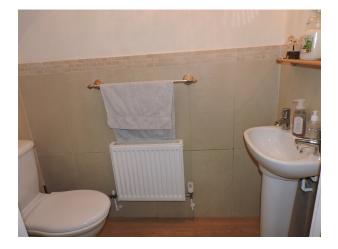

#### Bathroom:

Suite comprising panelled bath, WC, pedestal wash hand basin, tiled walls & floor, heated towel rail.