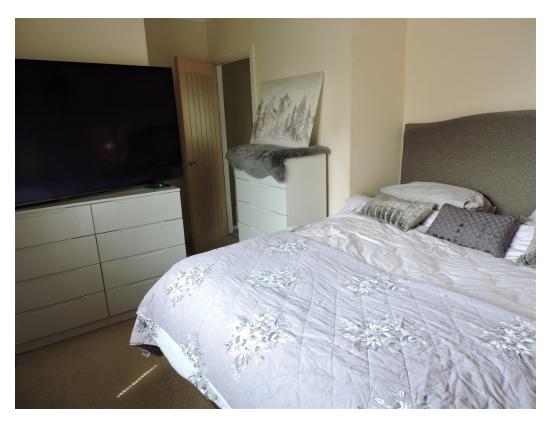

# Bedroom One:

4.52m x 3m (14'10" x 9'10"/7'9")

Double glazed window to front elevation, double panel radiator.

## **En-Suite:**

Double glazed window to front, heated towel rail, WC, pedestal wash hand basin, shower cubicle with mains shower.

Bedroom Two: 3.4m x 2.95m (11'2" x 9'8"/8'2")

Double glazed window to rear elevation, double panel radiator, laminate flooring.