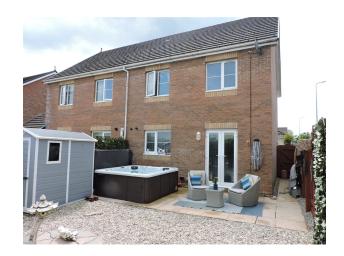

## **Externally:**

Tarmacadam driveway providing ample parking leading to a garage with up and over door, lawned area to the front, side pedestrian access to an enclosed low maintenance rear garden consisting of a paved patio area, gravelled area, storage shed, hot tub (through separate negotiation).